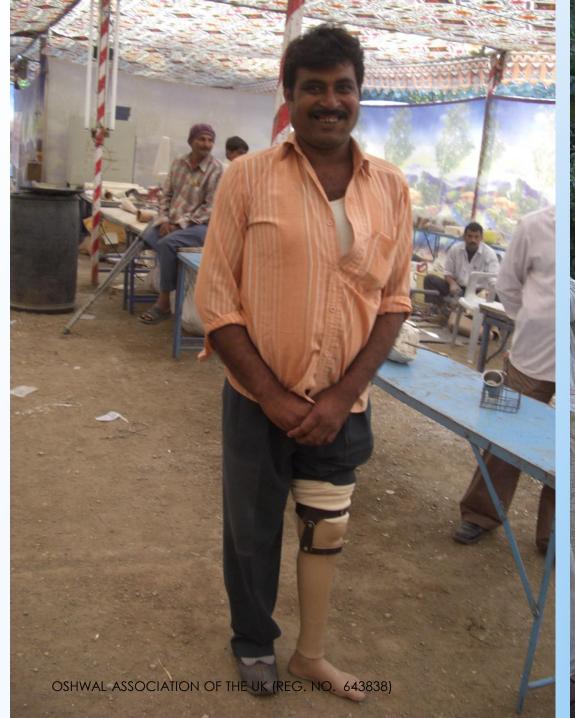

## MEDICAL CAMP

- December 2010
- Jamnagar Camp
- £150,000 OAUK Collected
- £464,000 total collected worldwide

| Items                      | Numbers |
|----------------------------|---------|
| Foot & Hand Aids           | 6,877   |
| Crutches                   | 2,611   |
| Waist, collar & knee belts | 13,718  |
| Tricycles                  | 1,015   |
| Wheelchairs                | 618     |
| Hearing Aids               | 6,069   |
| TOTAL                      | 31,330  |

# FEEL IT!

OSHWAL ASSOCIATION OF THE UK (REG. NO. 643838)