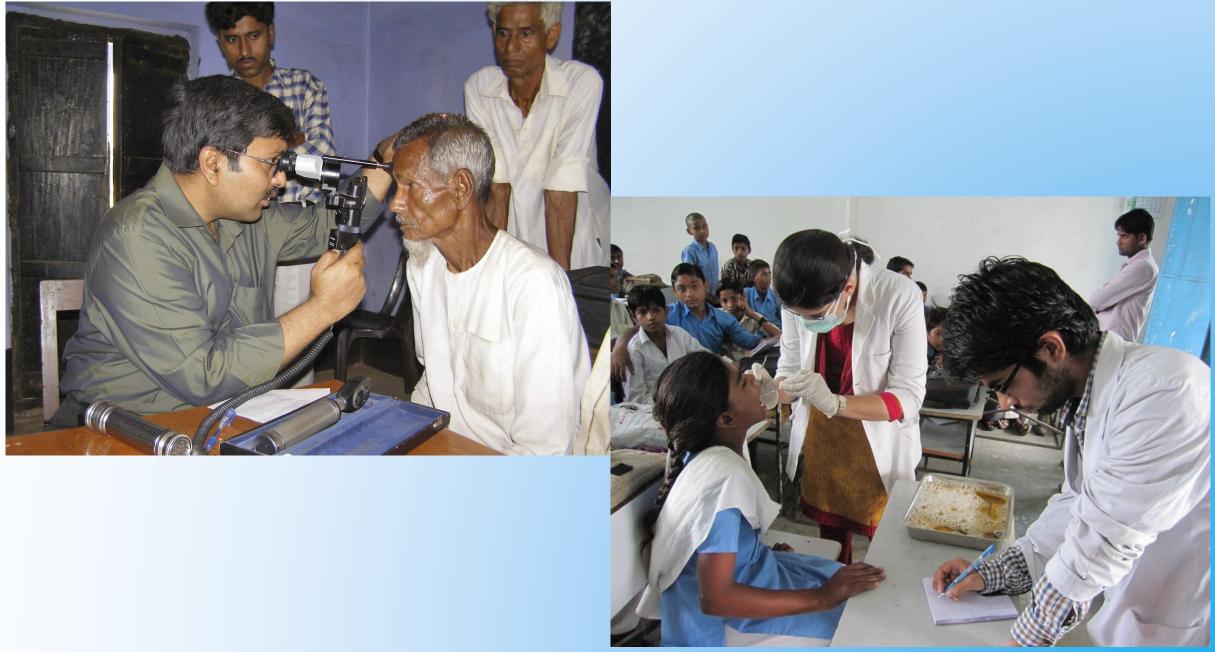

## MEDICAL CAMP

- December 2010
- Jamnagar Camp
- £150,000 OAUK Collected
- £464,000 total collected worldwide

| Items                      | Numbers |
|----------------------------|---------|
| Foot & Hand Aids           | 6,877   |
| Crutches                   | 2,611   |
| Waist, collar & knee belts | 13,718  |
| Tricycles                  | 1,015   |
| Wheelchairs                | 618     |
| Hearing Aids               | 6,069   |
| TOTAL                      | 31,330  |