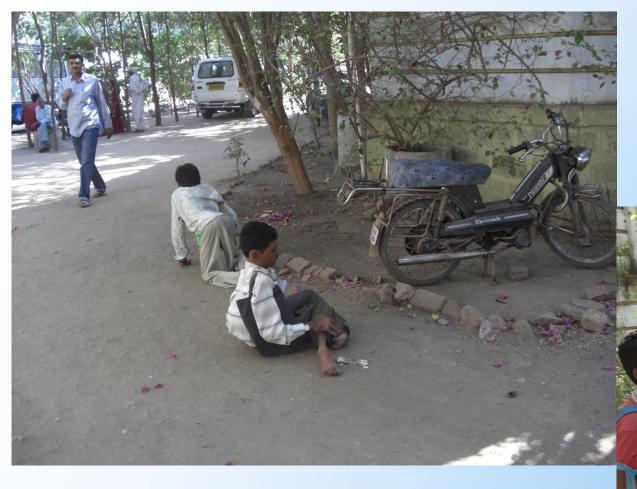

## MEDICAL CAMP

- December 2010
- Jamnagar Camp
- £150,000 OAUK Collected
- £464,000 total collected worldwide

| Items                      | Numbers |
|----------------------------|---------|
| Foot & Hand Aids           | 6,877   |
| Crutches                   | 2,611   |
| Waist, collar & knee belts | 13,718  |
| Tricycles                  | 1,015   |
| Wheelchairs                | 618     |
| Hearing Aids               | 6,069   |
| TOTAL                      | 31,330  |