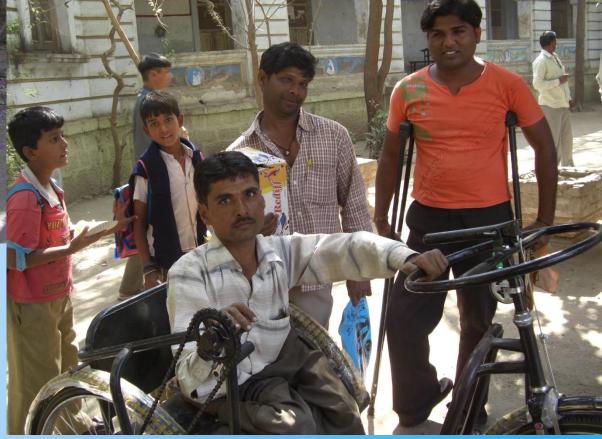

## MEDICAL CAMP

- December 2010
- Jamnagar Camp
- £150,000 OAUK Collected
- £464,000 total collected worldwide

| Items                      | Numbers |
|----------------------------|---------|
| Foot & Hand Aids           | 6,877   |
| Crutches                   | 2,611   |
| Waist, collar & knee belts | 13,718  |
| Tricycles                  | 1,015   |
| Wheelchairs                | 618     |
| Hearing Aids               | 6,069   |
| TOTAL                      | 31,330  |