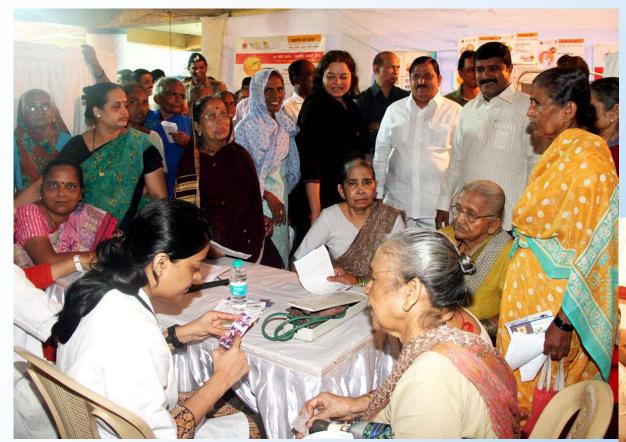

## MEDICAL CAMP

- December 2010
- Jamnagar Camp
- £150,000 OAUK Collected
- £464,000 total collected worldwide

| Items                      | Numbers |
|----------------------------|---------|
| Foot & Hand Aids           | 6,877   |
| Crutches                   | 2,611   |
| Waist, collar & knee belts | 13,718  |
| Tricycles                  | 1,015   |
| Wheelchairs                | 618     |
| Hearing Aids               | 6,069   |
| TOTAL                      | 31,330  |

## **EXPERIENCE IT!**