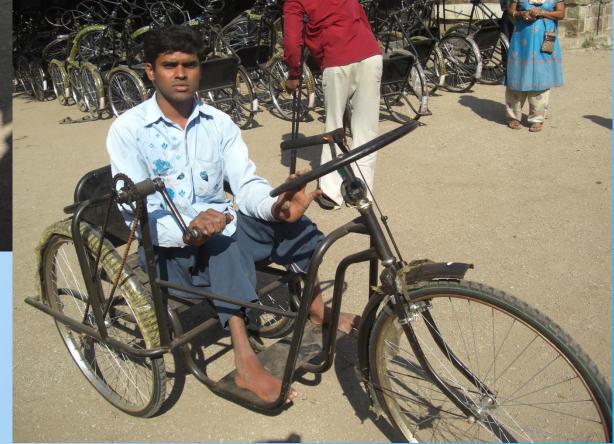

## MEDICAL CAMP

- December 2010
- Jamnagar Camp
- £150,000 OAUK Collected
- £464,000 total collected worldwide

| Items                      | Numbers |
|----------------------------|---------|
| Foot & Hand Aids           | 6,877   |
| Crutches                   | 2,611   |
| Waist, collar & knee belts | 13,718  |
| Tricycles                  | 1,015   |
| Wheelchairs                | 618     |
| Hearing Aids               | 6,069   |
| TOTAL                      | 31,330  |