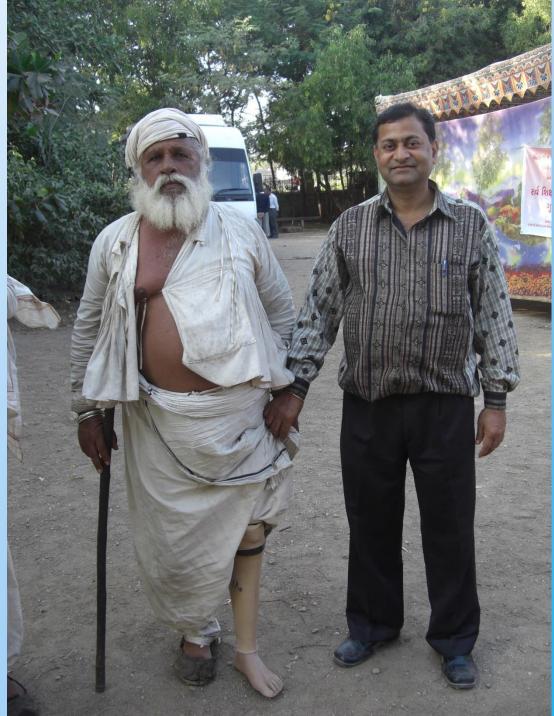

## MEDICAL CAMP

- December 2010
- Jamnagar Camp
- £150,000 OAUK Collected
- £464,000 total collected worldwide

| Items                      | Numbers |
|----------------------------|---------|
| Foot & Hand Aids           | 6,877   |
| Crutches                   | 2,611   |
| Waist, collar & knee belts | 13,718  |
| Tricycles                  | 1,015   |
| Wheelchairs                | 618     |
| Hearing Aids               | 6,069   |
| TOTAL                      | 31,330  |

# LIVE IT!

OSHWAL ASSOCIATION OF THE UK (REG. NO. 643838)