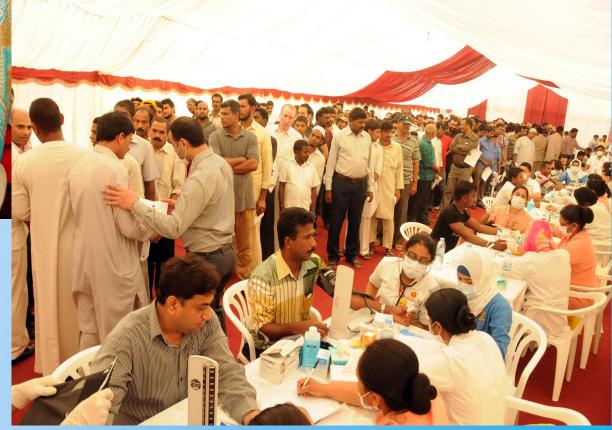

## MEDICAL CAMP

- December 2010
- Jamnagar Camp
- £150,000 OAUK Collected
- £464,000 total collected worldwide

| Items                      | Numbers |
|----------------------------|---------|
| Foot & Hand Aids           | 6,877   |
| Crutches                   | 2,611   |
| Waist, collar & knee belts | 13,718  |
| Tricycles                  | 1,015   |
| Wheelchairs                | 618     |
| Hearing Aids               | 6,069   |
| TOTAL                      | 31,330  |